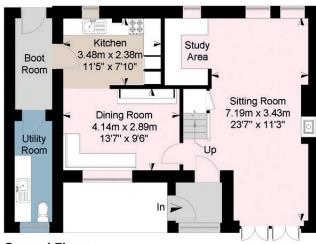

The kitchen/ dining room has been thoughtfully designed to offer plenty of seating and storage space with views over the terrace and garden. The kitchen is equipped with the necessary modern appliances and there is ample discreet storage. The back door gives access to the back of the house and also leads through to the cloakroom and utility room. These are great additions to the ground floor living space and are perfect for keeping muddy wellies and piles of washing out of sight!

#### 2 Priors Court, Baunton, Gloucestershire

House Approximate IPMS2 Floor Area Garage

119 sq metres / 1281 sq feet 22 sq metres / 236 sq feet

Total 141 sq metres / 1517 sq feet

Simply Plans Ltd © 2022 07890 327 241 Job No SP2878

This plan is for identification and guidance purposes only. Drawn in accordance with R.I.C.S guidelines. Not to scale unless specified.

IPMS = International Property Measurement Standard

Outbuildings

Not Shown In Actual Location Or Orientation