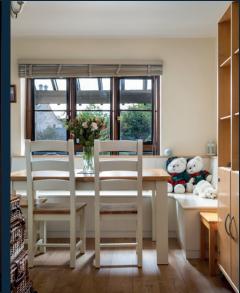

The kitchen/ dining room has been thoughtfully designed to offer plenty of seating and storage space with views over the terrace and garden. The kitchen is equipped with the necessary modern appliances and there is ample discreet storage. The back door gives access to the back of the house and also leads through to the cloakroom and utility room. These are great additions to the ground floor living space and are perfect for keeping muddy wellies and piles of washing out of sight!