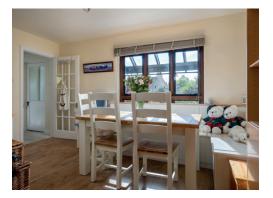

The kitchen/ dining room has been thoughtfully designed to offer plenty of seating and storage space with views over the terrace and garden. The kitchen is equipped with the necessary modern appliances and there is ample discreet storage. The back door gives access to the back of the house and also leads through to the cloakroom and utility room. These are great additions to the ground floor living space and are perfect for keeping muddy wellies and piles of washing out of sight!