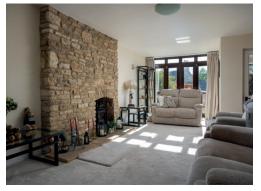

The house is bright and light throughout with welcoming living spaces. The sitting room with French doors overlooking the garden is a lovely room in which to relax and unwind and the fireplace offers extra warmth in the colder months.