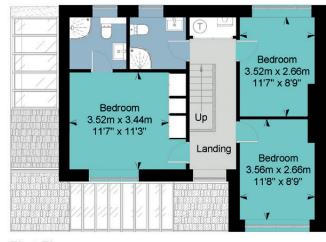

Upstairs there are three bedrooms, one with an en suite bathroom, and a further family bathroom. All the rooms are spacious and are bathed in an abundance of natural light.

The terrace, overlooking the pretty garden and herbaceous borders, is ideal for al fresco dining and sundowners in the summer. Steps lead down to the shared and well-maintained communal courtyard. There is a parking space in the car park alongside the single garage.

#### 2 Priors Court, Baunton, Gloucestershire

House Approximate IPMS2 Floor Area Garage

119 sq metres / 1281 sq feet 22 sq metres / 236 sq feet

Total 141 sq metres / 1517 sq feet

Simply Plans Ltd © 2022 07890 327 241 Job No SP2878

This plan is for identification and guidance purposes only. Drawn in accordance with R.I.C.S guidelines. Not to scale unless specified.

IPMS = International Property Measurement Standard

Outbuildings

Not Shown In Actual Location Or Orientation

**First Floor** 