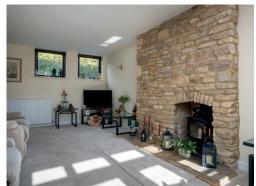

The house is bright and light throughout with welcoming living spaces. The sitting room with French doors overlooking the garden is a lovely room in which to relax and unwind and the fireplace offers extra warmth in the colder months.