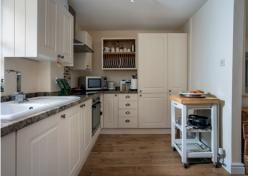

The kitchen/ dining room has been thoughtfully designed to offer plenty of seating and storage space with views over the terrace and garden. The kitchen is equipped with the necessary modern appliances and there is ample discreet storage. The back door gives access to the back of the house and also leads through to the cloakroom and utility room. These are great additions to the ground floor living space and are perfect for keeping muddy wellies and piles of washing out of sight!