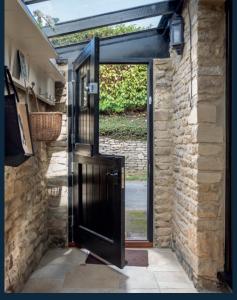

The kitchen/ dining room has been thoughtfully designed to offer plenty of seating and storage space with views over the terrace and garden. The kitchen is equipped with the necessary modern appliances and there is ample discreet storage. The back door gives access to the back of the house and also leads through to the cloakroom and utility room. These are great additions to the ground floor living space and are perfect for keeping muddy wellies and piles of washing out of sight!