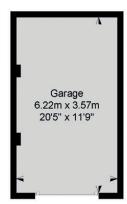

#### 2 Priors Court, Baunton, Gloucestershire

House Approximate IPMS2 Floor Area Garage

119 sq metres / 1281 sq feet 22 sq metres / 236 sq feet

Total 141 sq metres / 1517 sq feet

Simply Plans Ltd © 2022 07890 327 241 Job No SP2878

This plan is for identification and guidance purposes only. Drawn in accordance with R.I.C.S guidelines. Not to scale unless specified.

IPMS = International Property Measurement Standard

Outbuildings

Not Shown In Actual Location Or Orientation